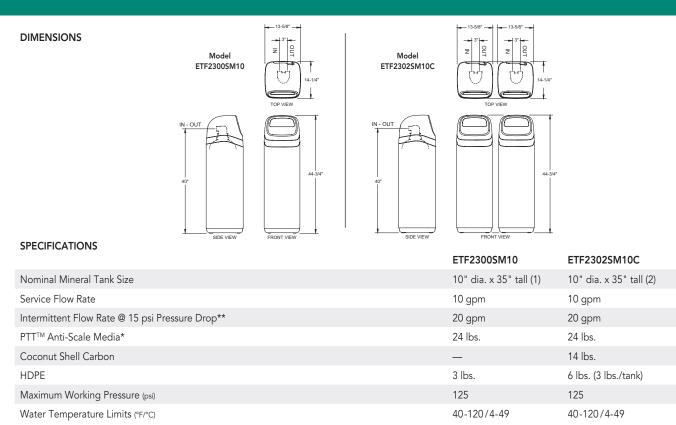

# **EcoProTechT**

\* PTT Media can be added to a system two times before system should be replaced or system re-bedded.

\*\* Intermittent flow rate does not represent the maximum service flow rate. Continuous operation at flow rates greater than the service flow rate may affect performance.

#### WATER CHEMISTRY

|                        | 211 200001110 | 211 2002011100 |
|------------------------|---------------|----------------|
| рН                     | 6.0 to 9.0    | 6.0 to 9.0     |
| Hardness (maximum)     | 25 grains     | 25 grains      |
| Chlorine               | <3 ppm        | <3 ppm         |
| Iron (maximum)         | 0.3 mg/L      | 0.3 mg/L       |
| Copper                 | none allowed  | none allowed   |
| Oil & H <sub>2</sub> S | none allowed  | none allowed   |
| Polyphosphate          | none allowed  | none allowed   |
| Silica (maximum)       | 10 ppm        | 10 ppm         |